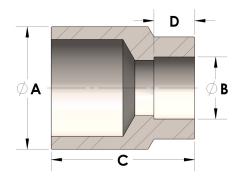

## DIMENSIONS

| A | 1.000 |
|---|-------|
| В | 0.63  |
| с | 1.06  |
| D | 0.380 |