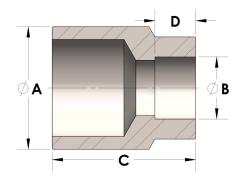

## DIMENSIONS

| Α | 1.250 |
|---|-------|
| В | 0.25  |
| C | 1.25  |
| D | 0.190 |