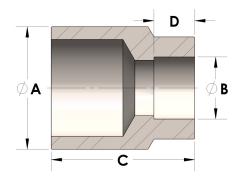

## DIMENSIONS

| A | 1.250 |
|---|-------|
| В | 0.25  |
| c | 1.25  |
| D | 0.190 |