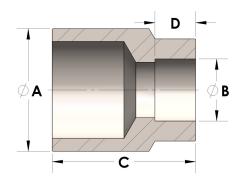

## DIMENSIONS

| A | 1.250 |
|---|-------|
| В | 0.38  |
| C | 1.25  |
| D | 0.250 |