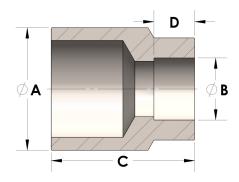

## DIMENSIONS

| A | 1.250 |
|---|-------|
| В | 0.38  |
| c | 1.25  |
| D | 0.250 |