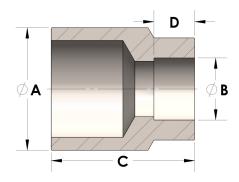

## DIMENSIONS

| Α | 1.250 |
|---|-------|
| В | 0.50  |
| C | 1.25  |
| D | 0.310 |