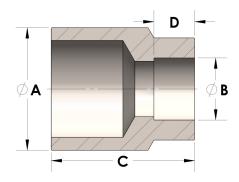

## DIMENSIONS

| A | 1.250 |
|---|-------|
| В | 0.63  |
| c | 1.25  |
| D | 0.380 |