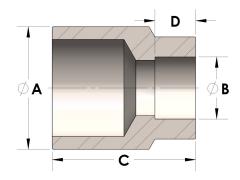

## DIMENSIONS

| A | 1.250 |
|---|-------|
| В | 0.63  |
| c | 1.25  |
| D | 0.380 |