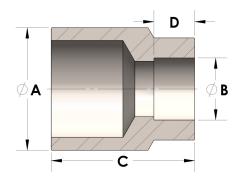

## DIMENSIONS

| Α | 1.500 |
|---|-------|
| В | 0.50  |
| C | 1.38  |
| D | 0.310 |