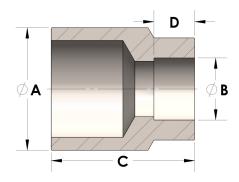

## DIMENSIONS

| A | 1.500 |
|---|-------|
| В | 0.63  |
| c | 1.50  |
| D | 0.380 |