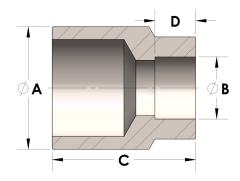

## DIMENSIONS

| Α | 1.500 |
|---|-------|
| В | 0.75  |
| c | 1.50  |
| D | 0.440 |