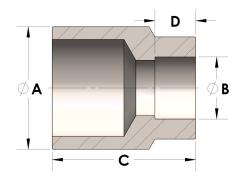

## DIMENSIONS

| A | 1.500 |
|---|-------|
| В | 1.00  |
| C | 1.50  |
| D | 0.500 |