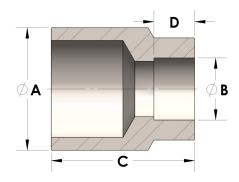

## DIMENSIONS

| A | 1.500 |
|---|-------|
| В | 1.25  |
| C | 1.50  |
| D | 0.560 |