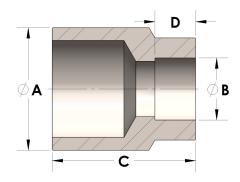

## DIMENSIONS

| Α | 2.000 |
|---|-------|
| В | 0.50  |
| c | 1.75  |
| D | 0.310 |