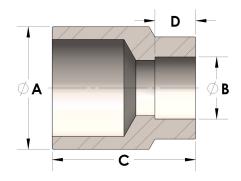

## DIMENSIONS

| A | 2.000 |
|---|-------|
| В | 0.75  |
| с | 1.88  |
| D | 0.440 |