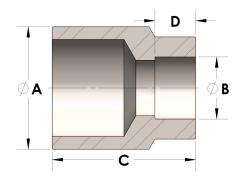

## DIMENSIONS

| A | 2.000 |
|---|-------|
| В | 0.75  |
| c | 1.88  |
| D | 0.440 |