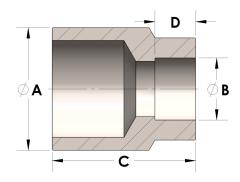

## DIMENSIONS

| A | 2.000 |
|---|-------|
| В | 1.00  |
| C | 1.88  |
| D | 0.500 |