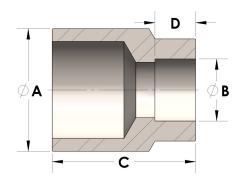

## DIMENSIONS

| A | 2.000 |
|---|-------|
| В | 1.25  |
| C | 1.88  |
| D | 0.560 |