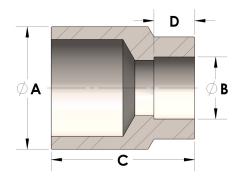

## DIMENSIONS

| A | 2.000 |
|---|-------|
| В | 1.50  |
| C | 1.88  |
| D | 0.630 |