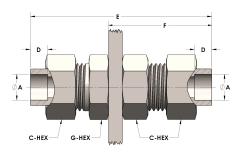

## **DIMENSIONS**

| A               | 0.130 |
|-----------------|-------|
| C-HEX           | 0.5   |
| D               | 0.190 |
| E               | 2.31  |
| F               | 1.38  |
| G-HEX           | 0.63  |
| PANEL BORE DIA. | 0.47  |