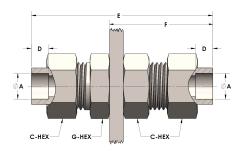

## **DIMENSIONS**

| A               | 0.130 |
|-----------------|-------|
| C-HEX           | 0.5   |
| D               | 0.190 |
| E               | 2.31  |
| F               | 1.38  |
| G-HEX           | 0.63  |
| PANEL BORE DIA. | 0.47  |