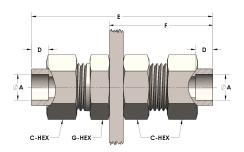

## **DIMENSIONS**

| A               | 0.250 |
|-----------------|-------|
| C-HEX           | 0.63  |
| D               | 0.190 |
| E               | 2.31  |
| F               | 1.38  |
| G-HEX           | 0.63  |
| PANEL BORE DIA. | 0.59  |