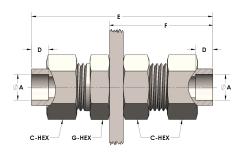

## **DIMENSIONS**

| A               | 0.250 |
|-----------------|-------|
| C-HEX           | 0.63  |
| D               | 0.190 |
| E               | 2.31  |
| F               | 1.38  |
| G-HEX           | 0.63  |
| PANEL BORE DIA. | 0.59  |