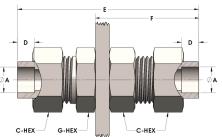

## **DIMENSIONS**

| A               | 0.380 |
|-----------------|-------|
| C-HEX           | 0.81  |
| D               | 0.250 |
| E               | 2.63  |
| F               | 1.50  |
| G-HEX           | 0.75  |
| PANEL BORE DIA. | 0.72  |