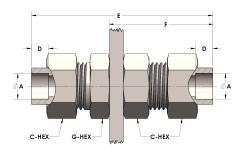

## **DIMENSIONS**

| A               | 0.380 |
|-----------------|-------|
| C-HEX           | 0.81  |
| D               | 0.250 |
| E               | 2.63  |
| F               | 1.50  |
| G-HEX           | 0.75  |
| PANEL BORE DIA. | 0.72  |