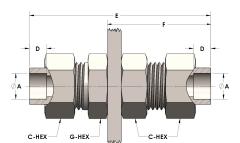

## **DIMENSIONS**

| A               | 0.500 |
|-----------------|-------|
| C-HEX           | 0.94  |
| D               | 0.310 |
| E               | 3.00  |
| F               | 1.69  |
| G-HEX           | 0.88  |
| PANEL BORE DIA. | 0.84  |