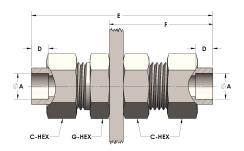

## **DIMENSIONS**

| A               | 0.500 |
|-----------------|-------|
| C-HEX           | 0.94  |
| D               | 0.310 |
| E               | 3.00  |
| F               | 1.69  |
| G-HEX           | 0.88  |
| PANEL BORE DIA. | 0.84  |