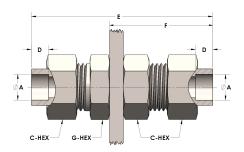

## **DIMENSIONS**

| A               | 0.500 |
|-----------------|-------|
| C-HEX           | 0.94  |
| D               | 0.310 |
| E               | 3.00  |
| F               | 1.69  |
| G-HEX           | 0.88  |
| PANEL BORE DIA. | 0.84  |