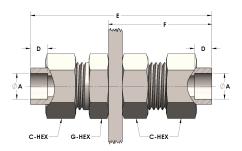

## **DIMENSIONS**

| A               | 0.630 |
|-----------------|-------|
| C-HEX           | 1.13  |
| D               | 0.380 |
| E               | 3.50  |
| F               | 1.94  |
| G-HEX           | 1.06  |
| PANEL BORE DIA. | 1.04  |