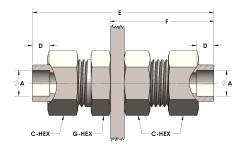

## DIMENSIONS

| Α               | 0.630 |
|-----------------|-------|
| C-HEX           | 1.13  |
| D               | 0.380 |
| Ε               | 3.50  |
| F               | 1.94  |
| G-HEX           | 1.06  |
| PANEL BORE DIA. | 1.04  |