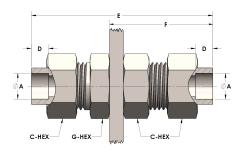

## **DIMENSIONS**

| A               | 0.750 |
|-----------------|-------|
| C-HEX           | 1.38  |
| D               | 0.440 |
| E               | 3.63  |
| F               | 2.00  |
| G-HEX           | 1.38  |
| PANEL BORE DIA. | 1.28  |