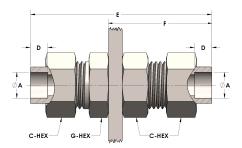

## **DIMENSIONS**

| A               | 1.000 |
|-----------------|-------|
| C-HEX           | 1.63  |
| D               | 0.500 |
| E               | 4.00  |
| F               | 2.19  |
| G-HEX           | 1.63  |
| PANEL BORE DIA. | 1.53  |