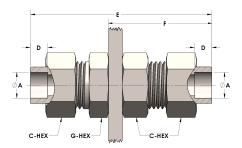

## **DIMENSIONS**

| A               | 1.250 |
|-----------------|-------|
| C-HEX           | 2     |
| D               | 0.560 |
| E               | 4.13  |
| F               | 2.25  |
| G-HEX           | 1.88  |
| PANEL BORE DIA. | 1.78  |