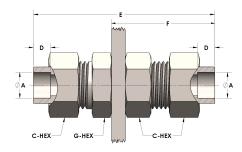

## DIMENSIONS

| A               | 1.250 |
|-----------------|-------|
| C-HEX           | 2     |
| D               | 0.560 |
| E               | 4.13  |
| F               | 2.25  |
| G-HEX           | 1.88  |
| PANEL BORE DIA. | 1.78  |