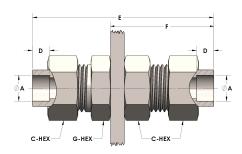

## **DIMENSIONS**

| A               | 1.250 |
|-----------------|-------|
| C-HEX           | 2     |
| D               | 0.560 |
| E               | 4.13  |
| F               | 2.25  |
| G-HEX           | 1.88  |
| PANEL BORE DIA. | 1.78  |