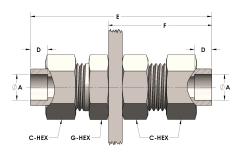

## **DIMENSIONS**

| A               | 1.500 |
|-----------------|-------|
| C-HEX           | 2.38  |
| D               | 0.630 |
| E               | 4.38  |
| F               | 2.38  |
| G-HEX           | 2.25  |
| PANEL BORE DIA. | 2.19  |