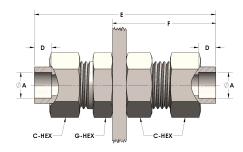

## DIMENSIONS

| Α               | 1.500 |
|-----------------|-------|
| C-HEX           | 2.38  |
| D               | 0.630 |
| Ε               | 4.38  |
| F               | 2.38  |
| G-HEX           | 2.25  |
| PANEL BORE DIA. | 2.19  |