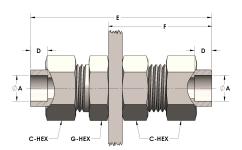

## **DIMENSIONS**

| A               | 2.000 |
|-----------------|-------|
| C-HEX           | 3.25  |
| D               | 0.880 |
| E               | 5.38  |
| F               | 2.88  |
| G-HEX           | 3     |
| PANEL BORE DIA. | 2.94  |