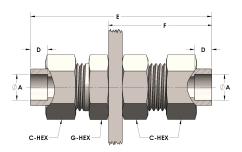

## **DIMENSIONS**

| A               | 2.000 |
|-----------------|-------|
| C-HEX           | 3.25  |
| D               | 0.880 |
| E               | 5.38  |
| F               | 2.88  |
| G-HEX           | 3     |
| PANEL BORE DIA. | 2.94  |